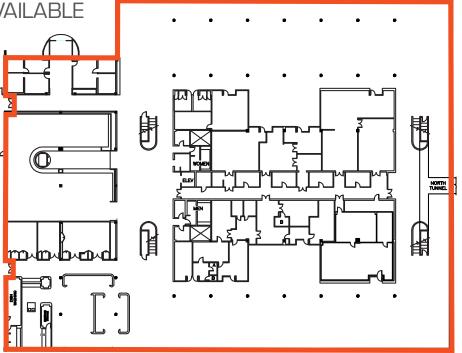

# TOTAL AVAILABLE 115,656 RSF

1ST FLOOR

64,487 RSF AVAILABLE

2ND FLOOR

**♠** N

1839