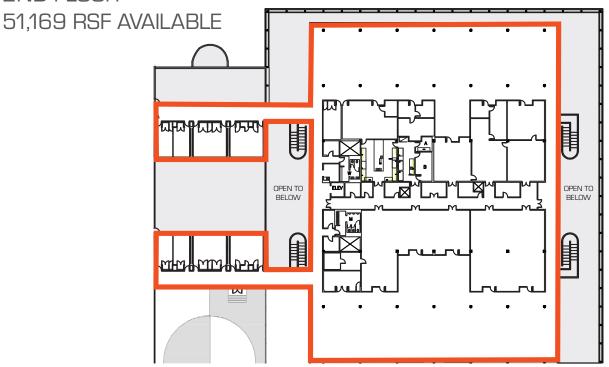

# TOTAL AVAILABLE 115,656 RSF

1ST FLOOR

64,487 RSF AVAILABLE

2ND FLOOR

**♠** N

1839