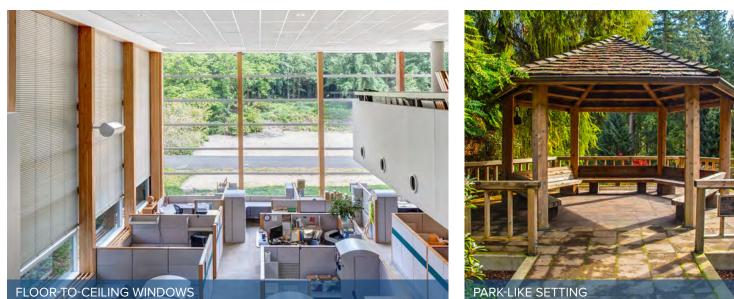

## **PROPERTY INFORMATION**

Ample parking: 4/1000 ratio
Ceiling heights: 9'6" (Office) - 9' (Lab)
Windows: Floor-to-ceiling glass window walls of 4' x 12' panes
HVAC: Two unit supply air fan system with re-heat in each office area
Chillers: Two 600-ton chillers, one 300-ton chiller (centrifugal)